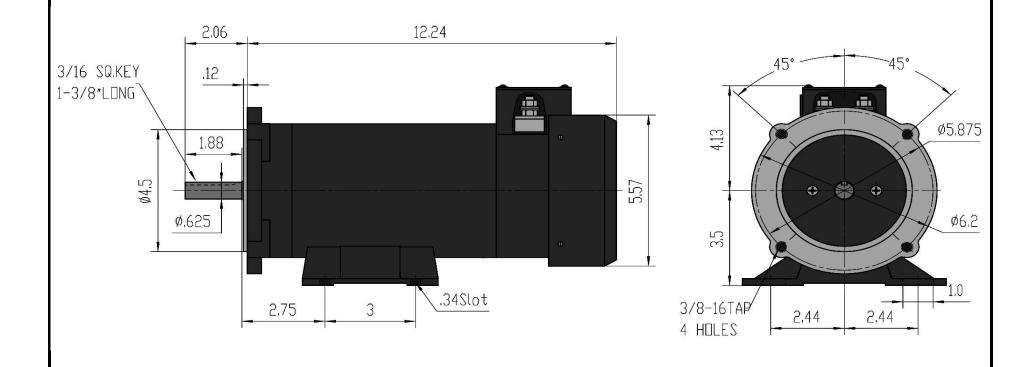

## Max Motion

| Customer is responsable in determining that MaxMotion product will fit/perform suitably in the intended application |      |         |      |        |       |         | Version: 1NIN |         | Revised: April 2020 |       |
|---------------------------------------------------------------------------------------------------------------------|------|---------|------|--------|-------|---------|---------------|---------|---------------------|-------|
| HP                                                                                                                  | RPM  | Voltage | Amps | Const. | Frame | Insul.  | Torque        | P. Code | Wgt lbs             | Rated |
| 1                                                                                                                   | 1750 | 12Vdc   | 95,4 | TEFC   | 56C   | Class H | 36 in/lbs     | K (SCR) | 32                  | IP45  |